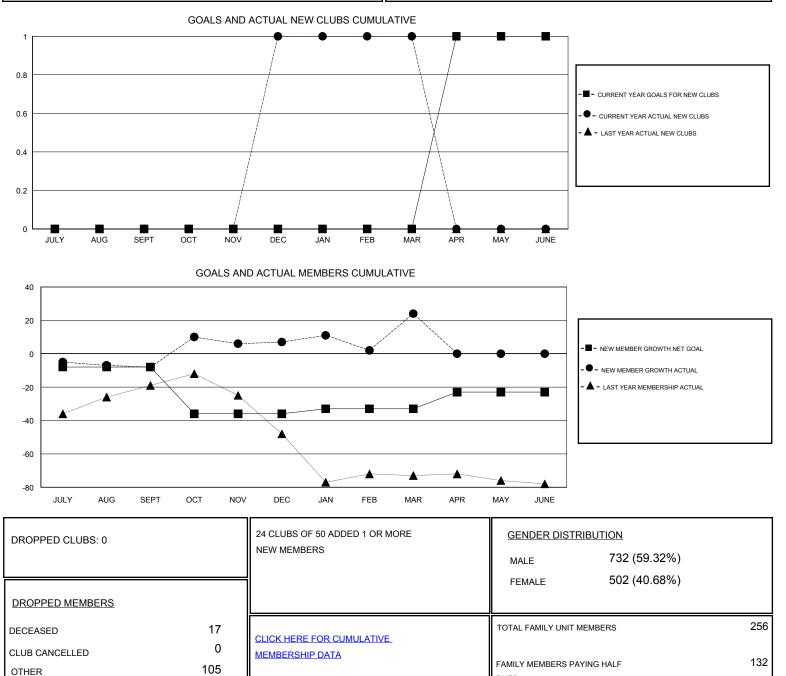

## LOCATION TENNESSEE

GMT CA

| Clubs                 |               |           |               | Members               |                                                                |                                                              |                                                    |
|-----------------------|---------------|-----------|---------------|-----------------------|----------------------------------------------------------------|--------------------------------------------------------------|----------------------------------------------------|
| RESULTS FOR 2016-2017 |               |           |               | RESULTS FOR 2016-2017 |                                                                |                                                              |                                                    |
| QUARTER               | NEW CLUB GOAL | NEW CLUBS | DROPPED CLUBS | QUARTER               | NEW MEMBER GROWTH<br>NET GOAL (not reinstated<br>or transfers) | NEW MEMBER<br>GROWTH ACTUAL (not<br>reinstated or transfers) | DROPPED<br>MEMBERS ACTUAL<br>(including transfers) |
| JULY/AUG/SEPT         | 0             | 0         | 0             | JULY/AUG/SEPT         | -8                                                             | 37                                                           | 45                                                 |
| OCT/NOV/DEC           | 0             | 1         | 0             | OCT/NOV/DEC           | -28                                                            | 59                                                           | 44                                                 |
| JAN/FEB/MAR           | 0             | 0         | 0             | JAN/FEB/MAR           | 3                                                              | 50                                                           | 33                                                 |
| APR/MAY/JUNE          | 1             | 0         | 0             | APR/MAY/JUNE          | 10                                                             | 0                                                            | 0                                                  |